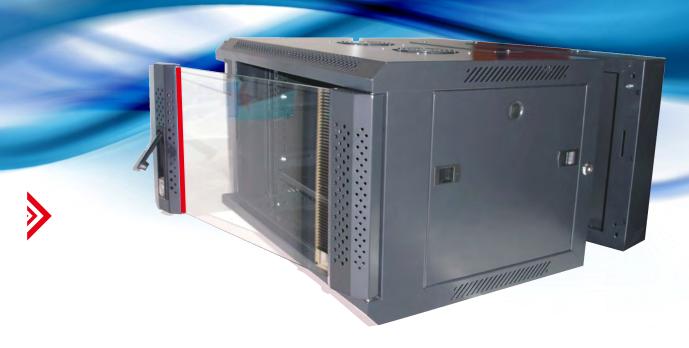

# 19" Double Section Wall Mounted Racks

#### **Features**

- · Lockable tempered glass front door
- 100mm lockable rear swing section
- · Sturdy welded internal frame structure
- · Pre-fitted fixed metal shelves included
- Removable side panels
- · Multiple earthing points with leads fitted
- · Spare cage nuts included